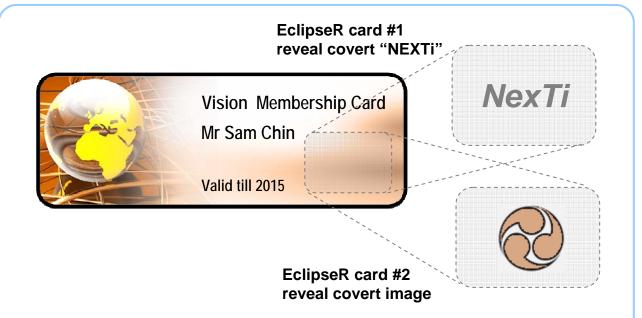

- Original ID on the left is embedded with EclipsE technology.
- EclipseR card reveals the covert data on the ID. Data is related to product trademark.
- Duplicated ID will not show covert data through EclipseR card.